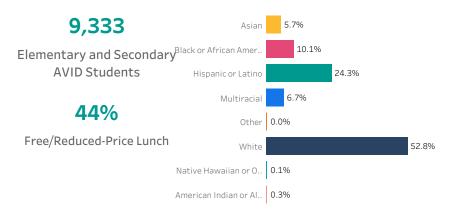

## Wisconsin Snapshot

**AVID, Advancement Via Individual Determination,** is a 501(c)(3) nonprofit organization established in 1980. During the 2021–22 school year, AVID impacted more than 2.5 million students, providing academic and social support to ensure students' success in high school, college, and careers.

#### **AVID Wisconsin Current Statewide Impact**



13,208

Wisconsin teachers, administrators, and counselors are AVID-trained

#### Wisconsin AVID Students Served: 2021-2022

#### Race/Ethnic Identity



#### Goals of the AVID College and Career Readiness System

Accelerate underachieving students who have potential into more rigorous courses.

Teach academic and social skills not targeted in other classes.

Provide intensive support with in-class tutors and a strong student-teacher relationship.

Create a positive peer group for students.

Develop a sense of hope and personal achievement through hard work and determination.

### AVID National Demonstration Schools

220

Across U.S.

7

In Wisconsin

AVID National Demonstration Schools are exemplary models of the AVID College and Career Readiness System. Demonstration Schools undergo a rigorous validation process and are required to be revalidated every few years to ensure high levels of implementation, with quality and fidelity to AVID